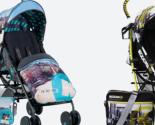

PUSHMATIC // STURDY BUT STREAMLINED

SHOWN IN PINK HYPERWAVE

WITH ERGONOMIC MOULDED SEAT LINER & ALL ROUND PROTECTION >> USE WITH BASE FOR IN-CAR CLICK & GO >> ALSO COMPATIBLE

SHOWN IN GREEN HYPERWAVE

// SUITABLE FROM 9KG TO 36KG (9 MONTHS TO 12 YEARS APPROX) >> LASTS LONGTERM - HEADREST ADJUSTS AS THEY

GROW >> SIDE IMPACT PROTECTION >>

PLUSH PADDING & ARMRESTS >

**MOTOHERO GROUP 123** 

GO YOUR OWN WAY THE KOOCHI 2015 COLLECTION... BLENDING PERFORMANCE & FASHION FOR ULTRA-WEARABLE PUSHCHAIRS AND CAR SEATS, KOOCHI BRINGS OUALITY MATERIALS, PRECISION DETAILING AND A TWIST OF KICKASS FLAIR. THIS IS PUSHWEAR WITH ATTITUDE. GET OUT THERE. WWW.KOOCHI.CO.UK