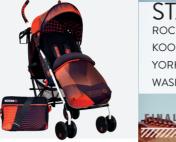

SNEAKER // THE ESSENTIAL UMBRELLA

FOLD STROLLER >> SUITABLE FROM BIRTH

**SNEAKER** 

SHOWN IN TICKET

SPEEDSTAR

SHOWN IN BROOKLYN PM

SPEEDSTAR // THIS IS A PIMPED UP SNEAKER

WITH EXTRAS >> COSY KIT & MATCHING BAG

INCLUDED >> CUP HOLDER >> UPF50+ SUN

PROTECTION HOOD WITH VISOR >>

Koochi concertina - FINAL.indd 1

22/05/2015 16:56:57

THERE'S A KICKASS TEAM OF KOOCHI EXPERTS AT YOUR FINGERTIPS.

PUSHM/

HYPERWAVE

HYPERWAVE