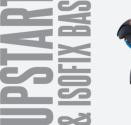

PUSHMATIC

SHOWN IN BROOKLYN AM

(SOLD SEPARATELY)

**UPSTART & ISOFIX BASE // INFANT CAR SEAT** WITH LITESTAR TRAVEL SYSTEM >>

**KICKSTART GROUP 1** 

KICKSTART // SUIITABLE FROM 9KG TO 18KG (9

MONTHS - 4 YEARS APPROX) >> SEAT RECLINE

SUSPENSION >> ERGONOMIC PADDED SEAT & FLEECE LINED

SEAT COVER >> UPF50+ SUN PROTECTION HOOD WITH VISOR

**UPSTART CARSEAT & ISOFIX** 

BASE // CLICK & GO FROM

FRAME TO CAR BOTH SOLD SEPARATELY

>> LIGHTWEIGHT - PERFECT FOR NIPPING ABOUT TOWN >> BUILT IN SUSPENSION >> RECLINE & ADJUSTABLE LEG REST >>