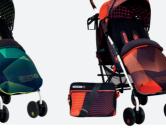

PUSHMATIC // STURDY BUT STREAMLINED

SHOWN IN PINK HYPERWAVE

WITH ERGONOMIC MOULDED SEAT LINER & ALL ROUND PROTECTION >> USE WITH BASE FOR IN-CAR CLICK & GO >> ALSO COMPATIBLE

SHOWN IN GREEN HYPERWAVE

// SUITABLE FROM 9KG TO 36KG (9 MONTHS TO 12 YEARS APPROX) >> LASTS LONGTERM - HEADREST ADJUSTS AS THEY

GROW >> SIDE IMPACT PROTECTION >>

PLUSH PADDING & ARMRESTS >

**MOTOHERO GROUP 123** 

GO YOUR OWN WAY THE KOOCHI 2015 COLLECTION... BLENDING PERFORMANCE & FASHION FOR ULTRA-WEARABLE PUSHCHAIRS AND CAR SEATS, KOOCHI BRINGS OUALITY MATERIALS, PRECISION DETAILING AND A TWIST OF KICKASS FLAIR. THIS IS PUSHWEAR WITH ATTITUDE. GET OUT THERE. WWW.KOOCHI.CO.UK

INCLUDED >> CUP HOLDER >> UPF50+ SUN

PROTECTION HOOD WITH VISOR >>

Koochi concertina - FINAL.indd 1

22/05/2015 16:56:57

THERE'S A KICKASS TEAM OF KOOCHI EXPERTS AT YOUR FINGERTIPS.

PUSHM/

HYPERWAVE

HYPERWAVE

**HYPERWAVE** 

Koochi concertina - FINAL.indd 2

PRODUCTS >>