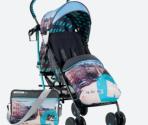

PUSHMATIC // STURDY BUT STREAMLINED

SHOWN IN PINK HYPERWAVE

WITH ERGONOMIC MOULDED SEAT LINER & ALL ROUND PROTECTION >> USE WITH BASE FOR IN-CAR CLICK & GO >> ALSO COMPATIBLE

SHOWN IN GREEN HYPERWAVE

// SUITABLE FROM 9KG TO 36KG (9 MONTHS TO 12 YEARS APPROX) >> LASTS LONGTERM - HEADREST ADJUSTS AS THEY

GROW >> SIDE IMPACT PROTECTION >>

PLUSH PADDING & ARMRESTS >

**MOTOHERO GROUP 123** 

GO YOUR OWN WAY THE KOOCHI 2015 COLLECTION... BLENDING PERFORMANCE & FASHION FOR ULTRA-WEARABLE PUSHCHAIRS AND CAR SEATS, KOOCHI BRINGS OUALITY MATERIALS, PRECISION DETAILING AND A TWIST OF KICKASS FLAIR. THIS IS PUSHWEAR WITH ATTITUDE. GET OUT THERE. WWW.KOOCHI.CO.UK