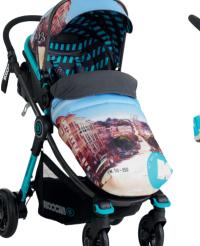

LITESTAR TRAVEL SYSTEM

>> SHOWN IN SAN FRAN

LITESTAR // A TOP QUALITY TRAVEL SYSTEM DESIGNED FOR

URBAN LIVING >> SEAT UNIT FACES EITHER DIRECTION & IS

FULLY ADJUSTABLE >> FRAME HAS PREMIUM ALL ROUND

>> COMPATIBLE WITH UPSTART CARSEAT >>

SUSPENSION >> ERGONOMIC PADDED SEAT & FLEECE LINED

SEAT COVER >> UPF50+ SUN PROTECTION HOOD WITH VISOR

**UPSTART CARSEAT & ISOFIX** 

BASE // CLICK & GO FROM

FRAME TO CAR BOTH SOLD SEPARATELY

>> LIGHTWEIGHT - PERFECT FOR NIPPING ABOUT TOWN >> BUILT IN SUSPENSION >> RECLINE & ADJUSTABLE LEG REST >>