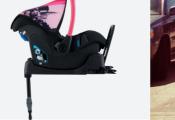

PUSHMATIC

SHOWN IN BROOKLYN AM

(SOLD SEPARATELY)

**UPSTART & ISOFIX BASE // INFANT CAR SEAT** WITH LITESTAR TRAVEL SYSTEM >>

**KICKSTART GROUP 1** 

KICKSTART // SUIITABLE FROM 9KG TO 18KG (9

MONTHS - 4 YEARS APPROX) >> SEAT RECLINE

& PLUSH PADDING FOR ULTIMATE COMFORT

SIDE IMPACT PROTECTION >

**UPSTART ISOFIX BASE** 

URBAN PUSHCHAIR >>> SUITABLE FROM BIRTH >> WIDE SEAT UNIT WITH RECLINE & ADJUSTABLE LEG REST >> ALL ROUND SUSPENSION >> EXTRA SNUG FOOTMUFF WITH HOOD >> DYNAMIC FLAT FOLD >>