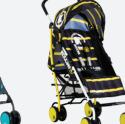

SNEAKER // THE ESSENTIAL UMBRELLA

FOLD STROLLER >> SUITABLE FROM BIRTH

**SNEAKER** 

SHOWN IN TICKET

SPEEDSTAR

SHOWN IN BROOKLYN PM

SPEEDSTAR // THIS IS A PIMPED UP SNEAKER

WITH EXTRAS >> COSY KIT & MATCHING BAG

INCLUDED >> CUP HOLDER >> UPF50+ SUN

PROTECTION HOOD WITH VISOR >>

Koochi concertina - FINAL.indd 1

22/05/2015 16:56:57

THERE'S A KICKASS TEAM OF KOOCHI EXPERTS AT YOUR FINGERTIPS.

PUSHM/

HYPERWAVE

HYPERWAVE