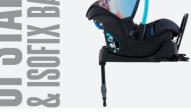

PUSHMATIC

SHOWN IN BROOKLYN AM

(SOLD SEPARATELY)

**UPSTART & ISOFIX BASE // INFANT CAR SEAT** WITH LITESTAR TRAVEL SYSTEM >>

**KICKSTART GROUP 1** 

KICKSTART // SUIITABLE FROM 9KG TO 18KG (9

MONTHS - 4 YEARS APPROX) >> SEAT RECLINE

& PLUSH PADDING FOR ULTIMATE COMFORT

SIDE IMPACT PROTECTION >

**UPSTART ISOFIX BASE** 

URBAN PUSHCHAIR >>> SUITABLE FROM BIRTH >> WIDE SEAT UNIT WITH RECLINE & ADJUSTABLE LEG REST >> ALL ROUND SUSPENSION >> EXTRA SNUG FOOTMUFF WITH HOOD >> DYNAMIC FLAT FOLD >>