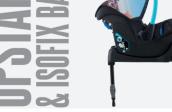

PUSHMATIC

SHOWN IN BROOKLYN AM

(SOLD SEPARATELY)

**UPSTART & ISOFIX BASE // INFANT CAR SEAT** WITH LITESTAR TRAVEL SYSTEM >>

**KICKSTART GROUP 1** 

KICKSTART // SUIITABLE FROM 9KG TO 18KG (9

MONTHS - 4 YEARS APPROX) >> SEAT RECLINE

& PLUSH PADDING FOR ULTIMATE COMFORT

SIDE IMPACT PROTECTION >

**UPSTART ISOFIX BASE** 

URBAN PUSHCHAIR >>> SUITABLE FROM BIRTH >> WIDE SEAT UNIT WITH RECLINE & ADJUSTABLE LEG REST >> ALL ROUND SUSPENSION >> EXTRA SNUG FOOTMUFF WITH HOOD >> DYNAMIC FLAT FOLD >>