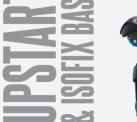

PUSHMATIC

SHOWN IN BROOKLYN AM

(SOLD SEPARATELY)

**UPSTART & ISOFIX BASE // INFANT CAR SEAT** WITH LITESTAR TRAVEL SYSTEM >>

**KICKSTART GROUP 1** 

KICKSTART // SUIITABLE FROM 9KG TO 18KG (9

MONTHS - 4 YEARS APPROX) >> SEAT RECLINE

SUSPENSION >> ERGONOMIC PADDED SEAT & FLEECE LINED

SEAT COVER >> UPF50+ SUN PROTECTION HOOD WITH VISOR

**UPSTART CARSEAT & ISOFIX** 

BASE // CLICK & GO FROM

FRAME TO CAR BOTH SOLD SEPARATELY

>> LIGHTWEIGHT - PERFECT FOR NIPPING ABOUT TOWN >> BUILT IN SUSPENSION >> RECLINE & ADJUSTABLE LEG REST >>