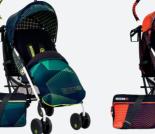

PUSHMATIC // STURDY BUT STREAMLINED

SHOWN IN PINK HYPERWAVE

WITH ERGONOMIC MOULDED SEAT LINER & ALL ROUND PROTECTION >> USE WITH BASE FOR IN-CAR CLICK & GO >> ALSO COMPATIBLE

SHOWN IN GREEN HYPERWAVE

// SUITABLE FROM 9KG TO 36KG (9 MONTHS TO 12 YEARS APPROX) >> LASTS LONGTERM - HEADREST ADJUSTS AS THEY

GROW >> SIDE IMPACT PROTECTION >>

PLUSH PADDING & ARMRESTS >

**MOTOHERO GROUP 123** 

GO YOUR OWN WAY THE KOOCHI 2015 COLLECTION... BLENDING PERFORMANCE & FASHION FOR ULTRA-WEARABLE PUSHCHAIRS AND CAR SEATS, KOOCHI BRINGS OUALITY MATERIALS, PRECISION DETAILING AND A TWIST OF KICKASS FLAIR. THIS IS PUSHWEAR WITH ATTITUDE. GET OUT THERE. WWW.KOOCHI.CO.UK

INCLUDED >> CUP HOLDER >> UPF50+ SUN

PROTECTION HOOD WITH VISOR >>

Koochi concertina - FINAL.indd 1

22/05/2015 16:56:57

THERE'S A KICKASS TEAM OF KOOCHI EXPERTS AT YOUR FINGERTIPS.

PUSHM/

HYPERWAVE

HYPERWAVE

**HYPERWAVE** 

Koochi concertina - FINAL.indd 2

PRODUCTS >>