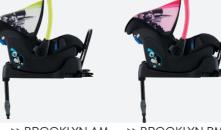

SNEAKER // THE ESSENTIAL UMBRELLA

FOLD STROLLER >> SUITABLE FROM BIRTH

**SNEAKER** 

SHOWN IN TICKET

SPEEDSTAR

SHOWN IN BROOKLYN PM

SPEEDSTAR // THIS IS A PIMPED UP SNEAKER

WITH EXTRAS >> COSY KIT & MATCHING BAG