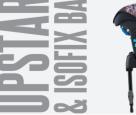

PUSHMATIC

SHOWN IN BROOKLYN AM

(SOLD SEPARATELY)

**UPSTART & ISOFIX BASE // INFANT CAR SEAT** WITH LITESTAR TRAVEL SYSTEM >>

**KICKSTART GROUP 1** 

KICKSTART // SUIITABLE FROM 9KG TO 18KG (9

MONTHS - 4 YEARS APPROX) >> SEAT RECLINE

SUSPENSION >> ERGONOMIC PADDED SEAT & FLEECE LINED

SEAT COVER >> UPF50+ SUN PROTECTION HOOD WITH VISOR

**UPSTART CARSEAT & ISOFIX** 

BASE // CLICK & GO FROM

FRAME TO CAR BOTH SOLD SEPARATELY

>> LIGHTWEIGHT - PERFECT FOR NIPPING ABOUT TOWN >> BUILT IN SUSPENSION >> RECLINE & ADJUSTABLE LEG REST >>