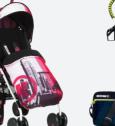

SNEAKER // THE ESSENTIAL UMBRELLA

FOLD STROLLER >> SUITABLE FROM BIRTH

**SNEAKER** 

SHOWN IN TICKET

SPEEDSTAR

SHOWN IN BROOKLYN PM

SPEEDSTAR // THIS IS A PIMPED UP SNEAKER

WITH EXTRAS >> COSY KIT & MATCHING BAG

INCLUDED >> CUP HOLDER >> UPF50+ SUN

PROTECTION HOOD WITH VISOR >>

Koochi concertina - FINAL.indd 1

22/05/2015 16:56:57

THERE'S A KICKASS TEAM OF KOOCHI EXPERTS AT YOUR FINGERTIPS.

PUSHM/

HYPERWAVE

HYPERWAVE