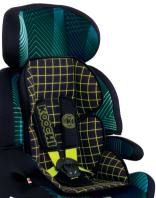

GROW >> SIDE IMPACT PROTECTION >>

PLUSH PADDING & ARMRESTS >

**MOTOHERO GROUP 123** 

GO YOUR OWN WAY THE KOOCHI 2015 COLLECTION... BLENDING PERFORMANCE & FASHION FOR ULTRA-WEARABLE PUSHCHAIRS AND CAR SEATS, KOOCHI BRINGS OUALITY MATERIALS, PRECISION DETAILING AND A TWIST OF KICKASS FLAIR. THIS IS PUSHWEAR WITH ATTITUDE. GET OUT THERE. WWW.KOOCHI.CO.UK