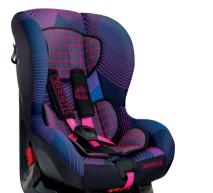

PUSHMATIC

SHOWN IN BROOKLYN AM

(SOLD SEPARATELY)

**UPSTART & ISOFIX BASE // INFANT CAR SEAT** WITH LITESTAR TRAVEL SYSTEM >>

**KICKSTART GROUP 1** 

KICKSTART // SUIITABLE FROM 9KG TO 18KG (9

MONTHS - 4 YEARS APPROX) >> SEAT RECLINE

& PLUSH PADDING FOR ULTIMATE COMFORT

SIDE IMPACT PROTECTION >

**UPSTART ISOFIX BASE** 

URBAN PUSHCHAIR >>> SUITABLE FROM BIRTH >> WIDE SEAT UNIT WITH RECLINE & ADJUSTABLE LEG REST >> ALL ROUND SUSPENSION >> EXTRA SNUG FOOTMUFF WITH HOOD >> DYNAMIC FLAT FOLD >>