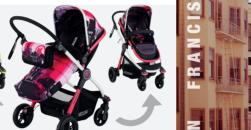

LITESTAR TRAVEL SYSTEM

>> SHOWN IN SAN FRAN

LITESTAR // A TOP QUALITY TRAVEL SYSTEM DESIGNED FOR

URBAN LIVING >> SEAT UNIT FACES EITHER DIRECTION & IS

FULLY ADJUSTABLE >> FRAME HAS PREMIUM ALL ROUND

>> COMPATIBLE WITH UPSTART CARSEAT >>

SUSPENSION >> ERGONOMIC PADDED SEAT & FLEECE LINED

SEAT COVER >> UPF50+ SUN PROTECTION HOOD WITH VISOR

**UPSTART CARSEAT & ISOFIX** 

BASE // CLICK & GO FROM

FRAME TO CAR BOTH SOLD SEPARATELY

>> LIGHTWEIGHT - PERFECT FOR NIPPING ABOUT TOWN >> BUILT IN SUSPENSION >> RECLINE & ADJUSTABLE LEG REST >>