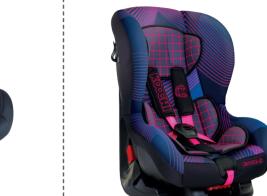

PUSHMATIC

SHOWN IN BROOKLYN AM

(SOLD SEPARATELY)

**UPSTART & ISOFIX BASE // INFANT CAR SEAT** WITH LITESTAR TRAVEL SYSTEM >>

**KICKSTART GROUP 1** 

KICKSTART // SUIITABLE FROM 9KG TO 18KG (9

MONTHS - 4 YEARS APPROX) >> SEAT RECLINE

& PLUSH PADDING FOR ULTIMATE COMFORT

SIDE IMPACT PROTECTION >

**UPSTART ISOFIX BASE** 

URBAN PUSHCHAIR >>> SUITABLE FROM BIRTH >> WIDE SEAT UNIT WITH RECLINE & ADJUSTABLE LEG REST >> ALL ROUND SUSPENSION >> EXTRA SNUG FOOTMUFF WITH HOOD >> DYNAMIC FLAT FOLD >>