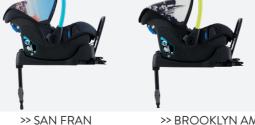

LITESTAR TRAVEL SYSTEM

>> SHOWN IN SAN FRAN

LITESTAR // A TOP QUALITY TRAVEL SYSTEM DESIGNED FOR

URBAN LIVING >> SEAT UNIT FACES EITHER DIRECTION & IS

FULLY ADJUSTABLE >> FRAME HAS PREMIUM ALL ROUND

>> COMPATIBLE WITH UPSTART CARSEAT >>

SUSPENSION >> ERGONOMIC PADDED SEAT & FLEECE LINED

SEAT COVER >> UPF50+ SUN PROTECTION HOOD WITH VISOR

**UPSTART CARSEAT & ISOFIX** 

BASE // CLICK & GO FROM

FRAME TO CAR BOTH SOLD SEPARATELY

>> LIGHTWEIGHT - PERFECT FOR NIPPING ABOUT TOWN >> BUILT IN SUSPENSION >> RECLINE & ADJUSTABLE LEG REST >>