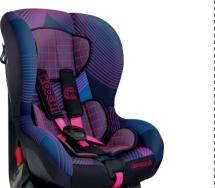

PUSHMATIC

SHOWN IN BROOKLYN AM

(SOLD SEPARATELY)

**UPSTART & ISOFIX BASE // INFANT CAR SEAT** WITH LITESTAR TRAVEL SYSTEM >>

**KICKSTART GROUP 1** 

KICKSTART // SUIITABLE FROM 9KG TO 18KG (9

MONTHS - 4 YEARS APPROX) >> SEAT RECLINE

& PLUSH PADDING FOR ULTIMATE COMFORT

SIDE IMPACT PROTECTION >

**UPSTART ISOFIX BASE** 

URBAN PUSHCHAIR >>> SUITABLE FROM BIRTH >> WIDE SEAT UNIT WITH RECLINE & ADJUSTABLE LEG REST >> ALL ROUND SUSPENSION >> EXTRA SNUG FOOTMUFF WITH HOOD >> DYNAMIC FLAT FOLD >>