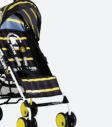

SNEAKER // THE ESSENTIAL UMBRELLA

FOLD STROLLER >> SUITABLE FROM BIRTH

**SNEAKER** 

SHOWN IN TICKET

SPEEDSTAR

SHOWN IN BROOKLYN PM

SPEEDSTAR // THIS IS A PIMPED UP SNEAKER

WITH EXTRAS >> COSY KIT & MATCHING BAG

INCLUDED >> CUP HOLDER >> UPF50+ SUN

PROTECTION HOOD WITH VISOR >>

Koochi concertina - FINAL.indd 1

22/05/2015 16:56:57

THERE'S A KICKASS TEAM OF KOOCHI EXPERTS AT YOUR FINGERTIPS.

PUSHM/

HYPERWAVE

HYPERWAVE