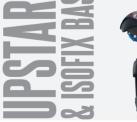

PUSHMATIC

SHOWN IN BROOKLYN AM

(SOLD SEPARATELY)

**UPSTART & ISOFIX BASE // INFANT CAR SEAT** WITH LITESTAR TRAVEL SYSTEM >>

**KICKSTART GROUP 1** 

KICKSTART // SUIITABLE FROM 9KG TO 18KG (9

MONTHS - 4 YEARS APPROX) >> SEAT RECLINE

SUSPENSION >> ERGONOMIC PADDED SEAT & FLEECE LINED

SEAT COVER >> UPF50+ SUN PROTECTION HOOD WITH VISOR

**UPSTART CARSEAT & ISOFIX** 

BASE // CLICK & GO FROM

FRAME TO CAR BOTH SOLD SEPARATELY

>> LIGHTWEIGHT - PERFECT FOR NIPPING ABOUT TOWN >> BUILT IN SUSPENSION >> RECLINE & ADJUSTABLE LEG REST >>