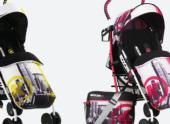

SNEAKER // THE ESSENTIAL UMBRELLA

FOLD STROLLER >> SUITABLE FROM BIRTH

**SNEAKER** 

SHOWN IN TICKET

SPEEDSTAR

SHOWN IN BROOKLYN PM

SPEEDSTAR // THIS IS A PIMPED UP SNEAKER

WITH EXTRAS >> COSY KIT & MATCHING BAG

INCLUDED >> CUP HOLDER >> UPF50+ SUN

PROTECTION HOOD WITH VISOR >>

Koochi concertina - FINAL.indd 1

22/05/2015 16:56:57

THERE'S A KICKASS TEAM OF KOOCHI EXPERTS AT YOUR FINGERTIPS.

PUSHM/

HYPERWAVE

HYPERWAVE